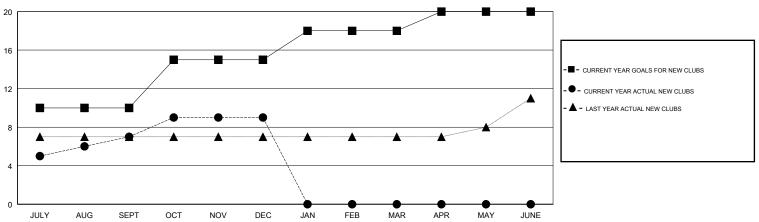

## GOALS AND ACTUAL NEW CLUBS CUMULATIVE

## LOCATION INDIA

**GMT CA** 

| Clubs                 |               |           |               | Members               |                           |                         |                                                    |
|-----------------------|---------------|-----------|---------------|-----------------------|---------------------------|-------------------------|----------------------------------------------------|
| RESULTS FOR 2018-2019 |               |           |               | RESULTS FOR 2018-2019 |                           |                         |                                                    |
| QUARTER               | NEW CLUB GOAL | NEW CLUBS | DROPPED CLUBS | QUARTER               | MEMBER GROWTH NET<br>GOAL | MEMBER GROWTH<br>ACTUAL | DROPPED<br>MEMBERS ACTUAL<br>(including transfers) |
| JULY/AUG/SEPT         | 10            | 7         | 0             | JULY/AUG/SEPT         | 375                       | 315                     | 46                                                 |
| OCT/NOV/DEC           | 5             | 2         | 1             | OCT/NOV/DEC           | 110                       | 243                     | 172                                                |
| JAN/FEB/MAR           | 3             | 0         | 0             | JAN/FEB/MAR           | 120                       | 0                       | 0                                                  |
| APR/MAY/JUNE          | 2             | 0         | 0             | APR/MAY/JUNE          | -105                      | 0                       | 0                                                  |