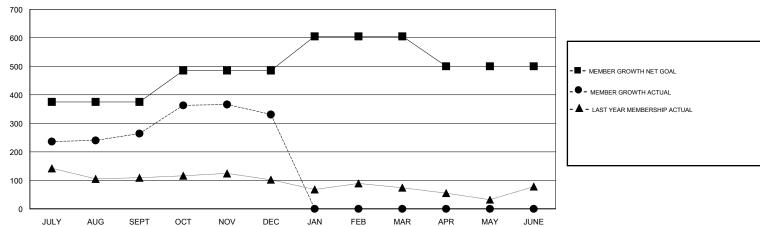

# GOALS AND ACTUAL MEMBERS CUMULATIVE

| DROPPED CLUBS: 1  DROPPED MEMBERS |     | 50 CLUBS OF 73 ADDED 1 OR MORE NEW MEMBERS | GENDER DISTRIBUTION  MALE 2,307 (69.30%)  FEMALE 1,022 (30.70%)  Women Percentage Fiscal Year Goal: 30% |       |
|-----------------------------------|-----|--------------------------------------------|---------------------------------------------------------------------------------------------------------|-------|
| DECEASED                          | 8   | CLICK HERE FOR CUMULATIVE                  | TOTAL FAMILY UNIT MEMBERS                                                                               | 1,437 |
| CLUB CANCELLED                    | 18  | MEMBERSHIP DATA                            |                                                                                                         | 007   |
| OTHER                             | 192 |                                            | FAMILY MEMBERS PAYING HALF DUES                                                                         | 827   |
| TOTAL                             | 218 |                                            |                                                                                                         |       |

## LOCATION INDIA

**GMT CA** 

| Clubs                 |               |           |               | Members               |                           |                         |                                                    |
|-----------------------|---------------|-----------|---------------|-----------------------|---------------------------|-------------------------|----------------------------------------------------|
| RESULTS FOR 2018-2019 |               |           |               | RESULTS FOR 2018-2019 |                           |                         |                                                    |
| QUARTER               | NEW CLUB GOAL | NEW CLUBS | DROPPED CLUBS | QUARTER               | MEMBER GROWTH NET<br>GOAL | MEMBER GROWTH<br>ACTUAL | DROPPED<br>MEMBERS ACTUAL<br>(including transfers) |
| JULY/AUG/SEPT         | 10            | 7         | 0             | JULY/AUG/SEPT         | 375                       | 315                     | 46                                                 |
| OCT/NOV/DEC           | 5             | 2         | 1             | OCT/NOV/DEC           | 110                       | 243                     | 172                                                |
| JAN/FEB/MAR           | 3             | 0         | 0             | JAN/FEB/MAR           | 120                       | 0                       | 0                                                  |
| APR/MAY/JUNE          | 2             | 0         | 0             | APR/MAY/JUNE          | -105                      | 0                       | 0                                                  |